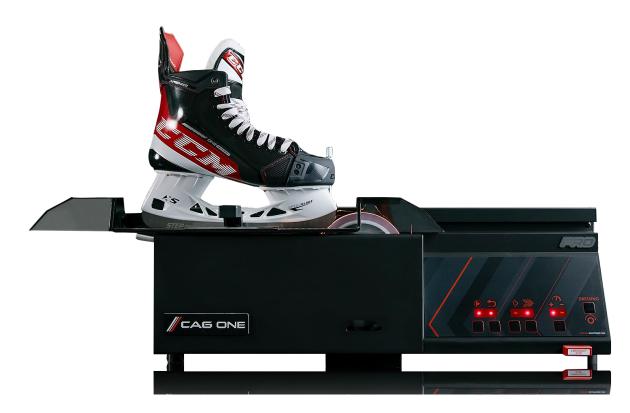

#### **CONSUMABLE**

Grinding Wheel /250 Pairs

Spinner Dresser /1000 Pairs

Honing Stone / 250 Pairs

**CAG ONE PRO Skate Sharpener** 

The Cag One Skate Sharpener Pro is a skate sharpening machine designed for hockey players, figure skaters, and other athletes who need to keep their skates sharp for optimal performance.

**CAG ONE Skate Sharpener** 

The CAG ONE skate sharpening machine is the state-of-the-art solution for skaters looking for precision and consistency. With its unique mechanism that applies constant pressure from heel to toe, this machine ensures that the profile of the blade remains exact every time.

Unlike other sharpening systems, the CAG ONE produces a flawless, mirror-like finish that exceeds industry standards. If you want the best skate sharpening experience available, the CAG ONE is the way to go.