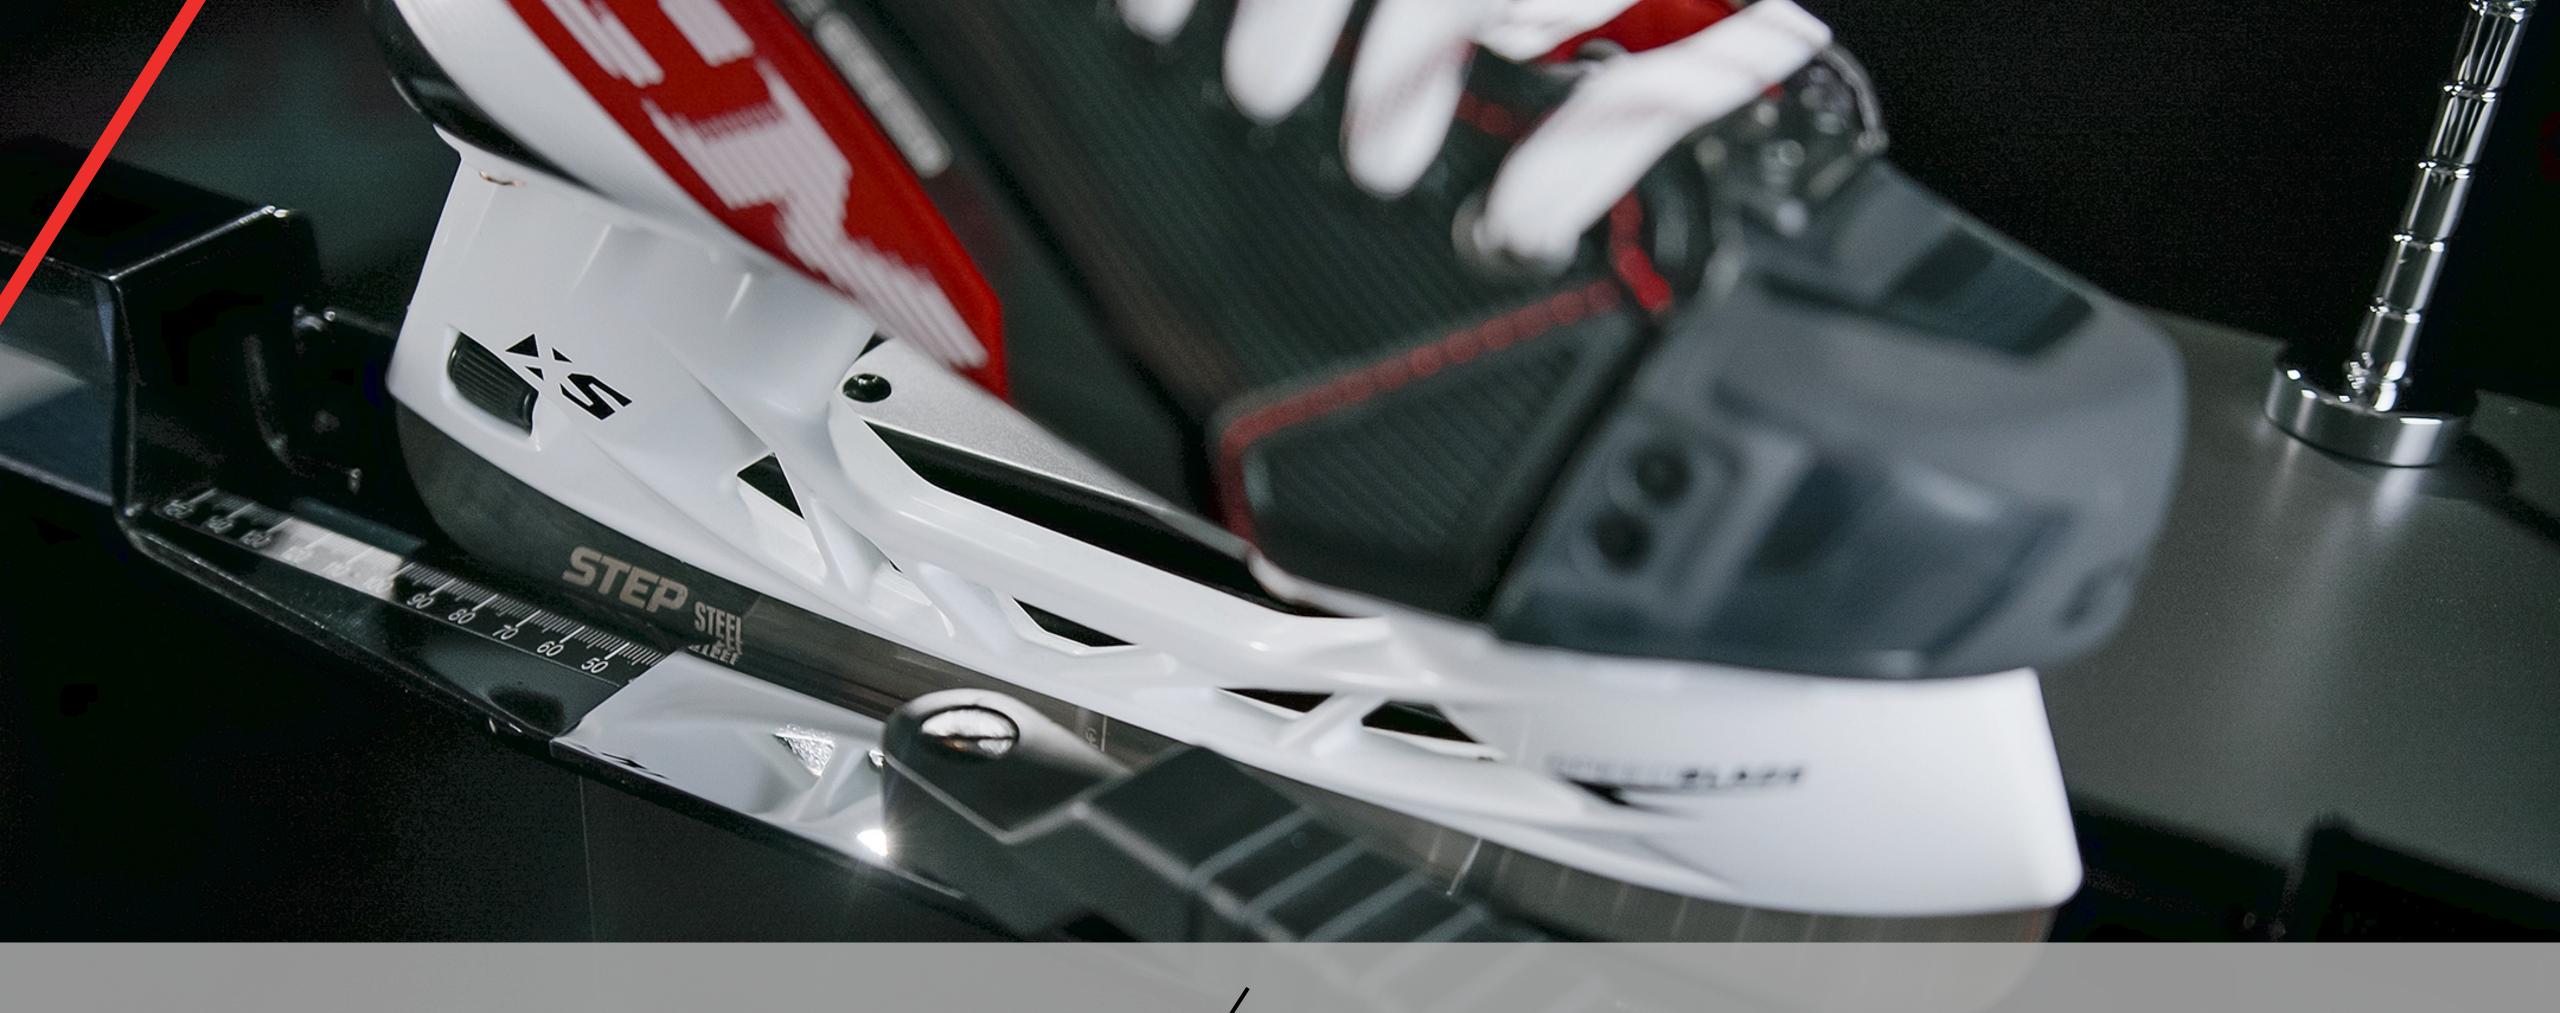

The self-centering blade holder is an innovative device that streamlines the blade alignment process by automatically aligning the blade with the grinding wheel upon insertion. By eliminating the need for manual adjustment, this technology saves time and reduces the risk of errors, resulting in a consistently sharp blade that enhances performance.

**CAG ONE Skate Sharpener** 

The CAG ONE skate sharpening machine is the state-of-the-art solution for skaters looking for precision and consistency. With its unique mechanism that applies constant pressure from heel to toe, this machine ensures that the profile of the blade remains exact every time.