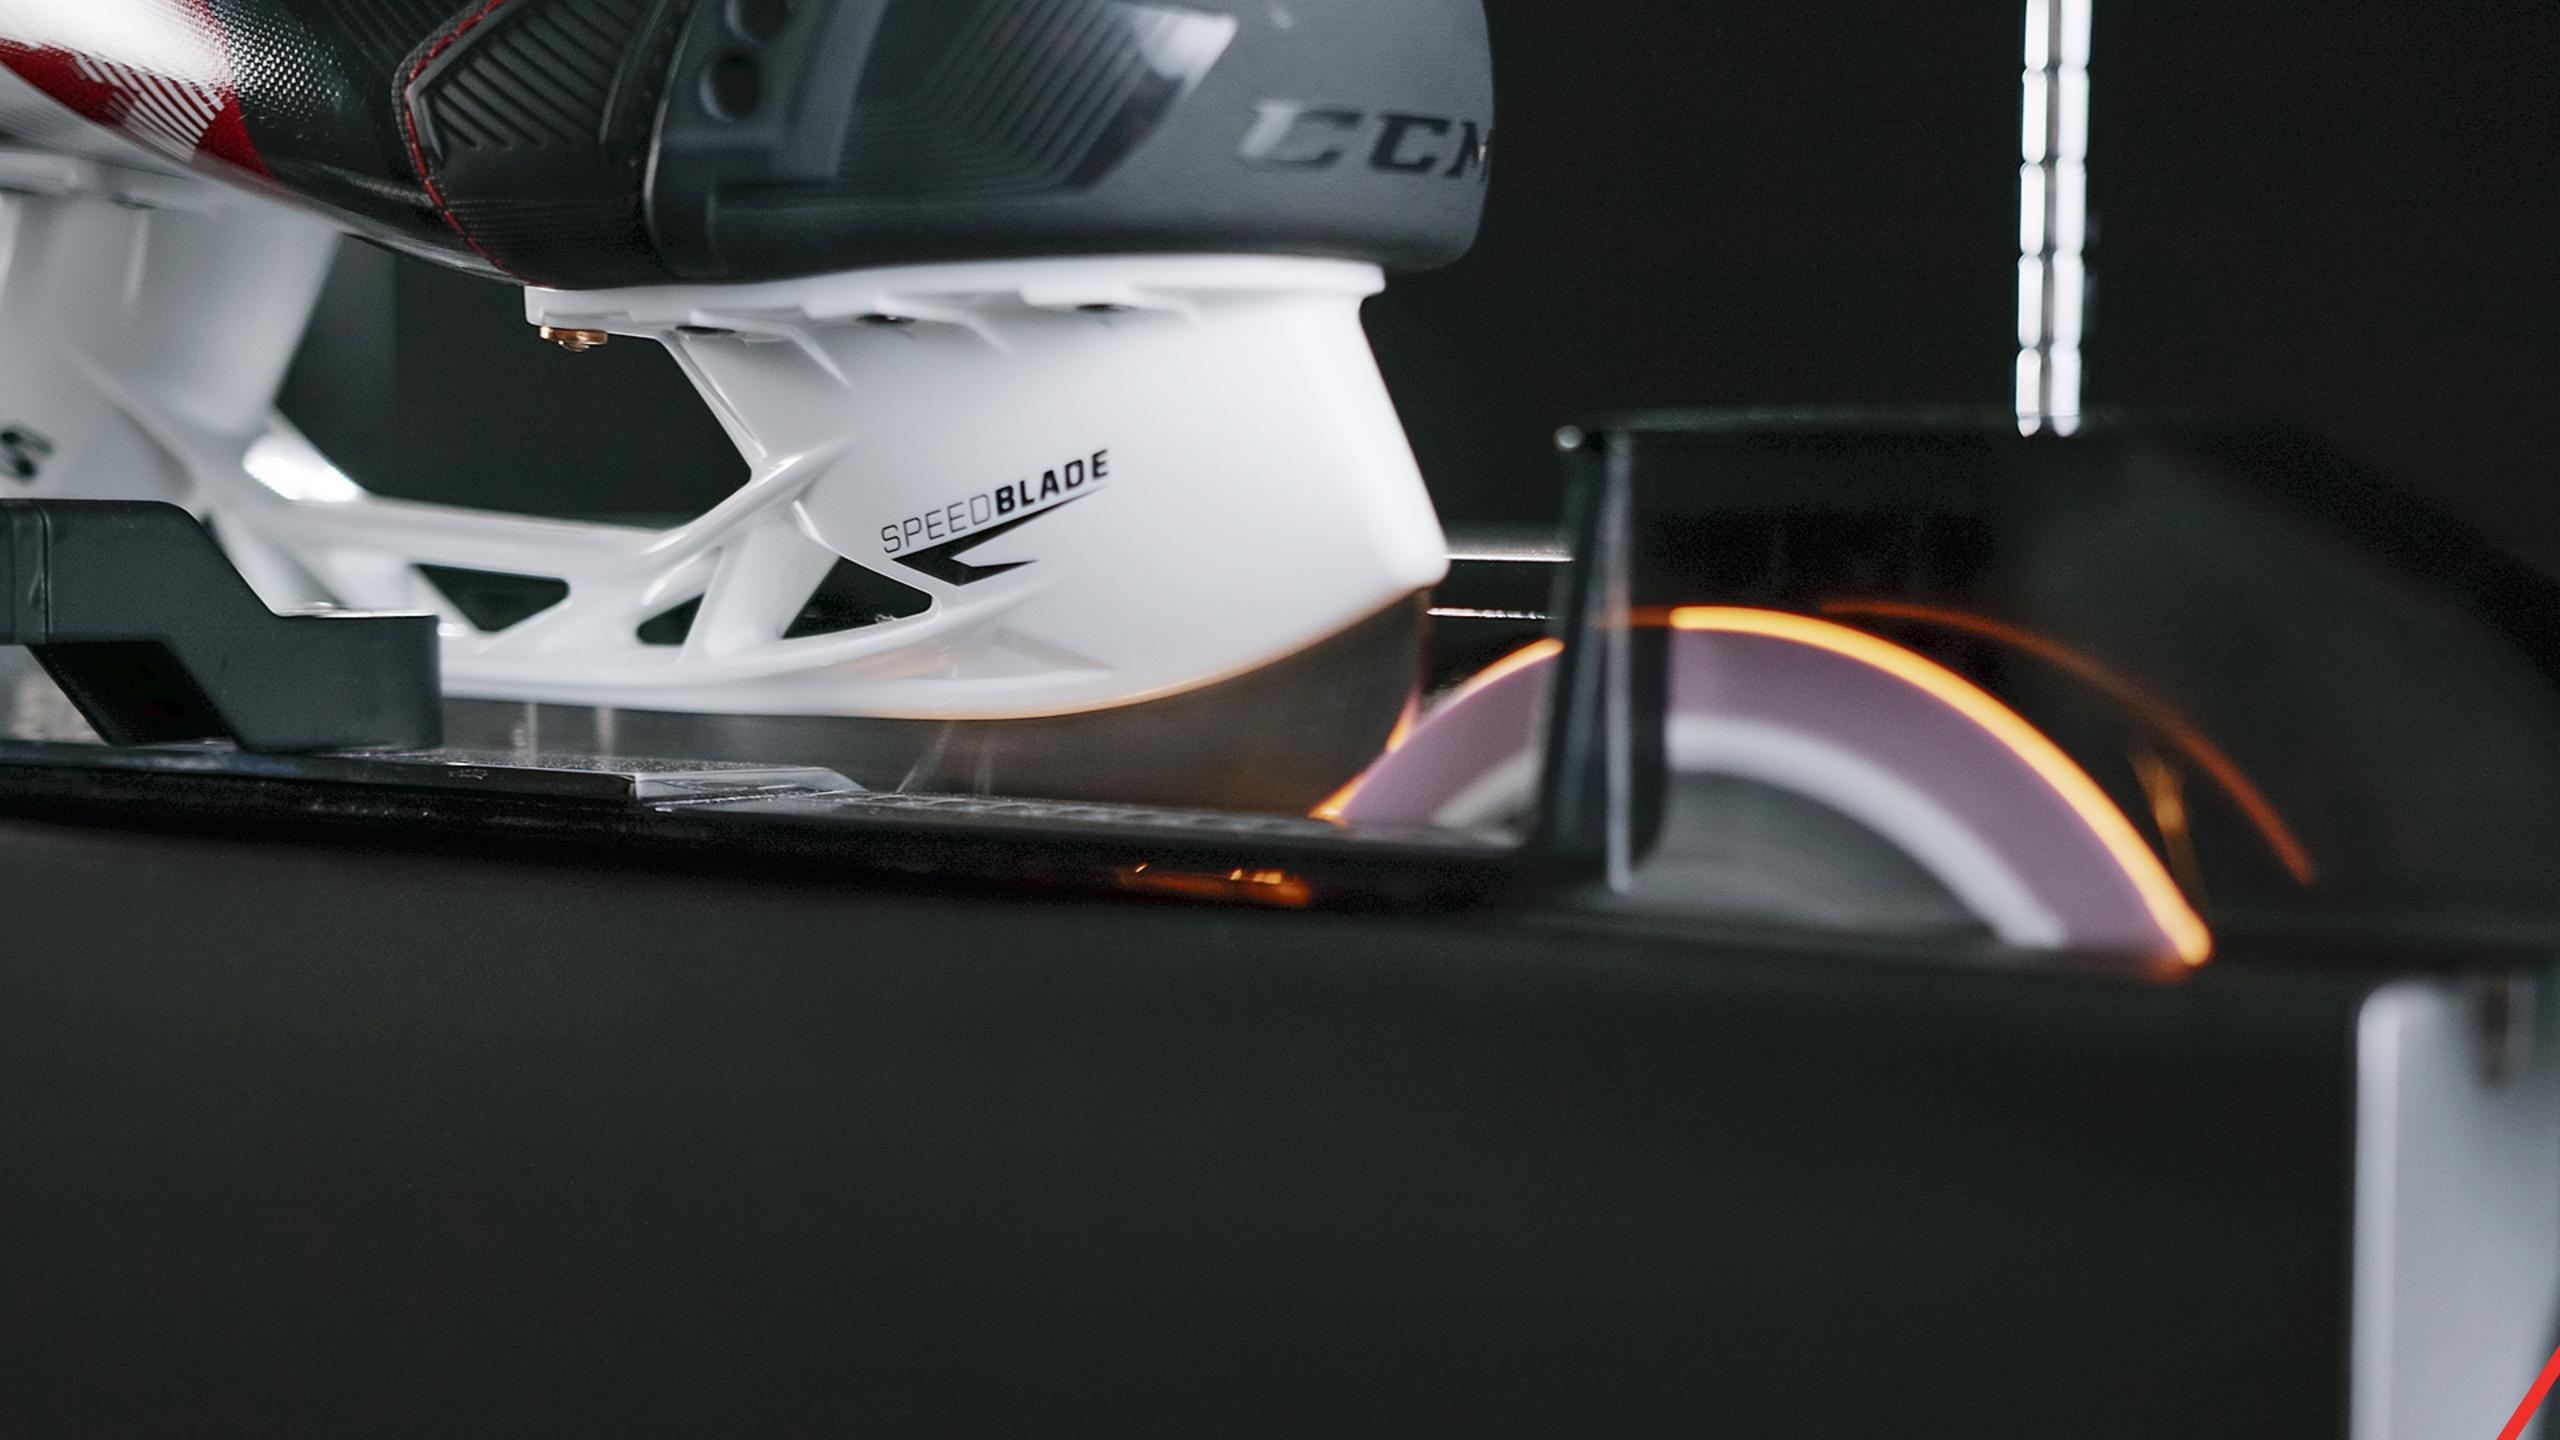

**CAG ONE Skate Sharpener** 

The CAG ONE skate sharpening machine is the state-of-the-art solution for skaters looking for precision and consistency. With its unique mechanism that applies constant pressure from heel to toe, this machine ensures that the profile of the blade remains exact every time.

Unlike other sharpening systems, the CAG ONE produces a flawless, mirror-like finish that exceeds industry standards. If you want the best skate sharpening experience available, the CAG ONE is the way to go.