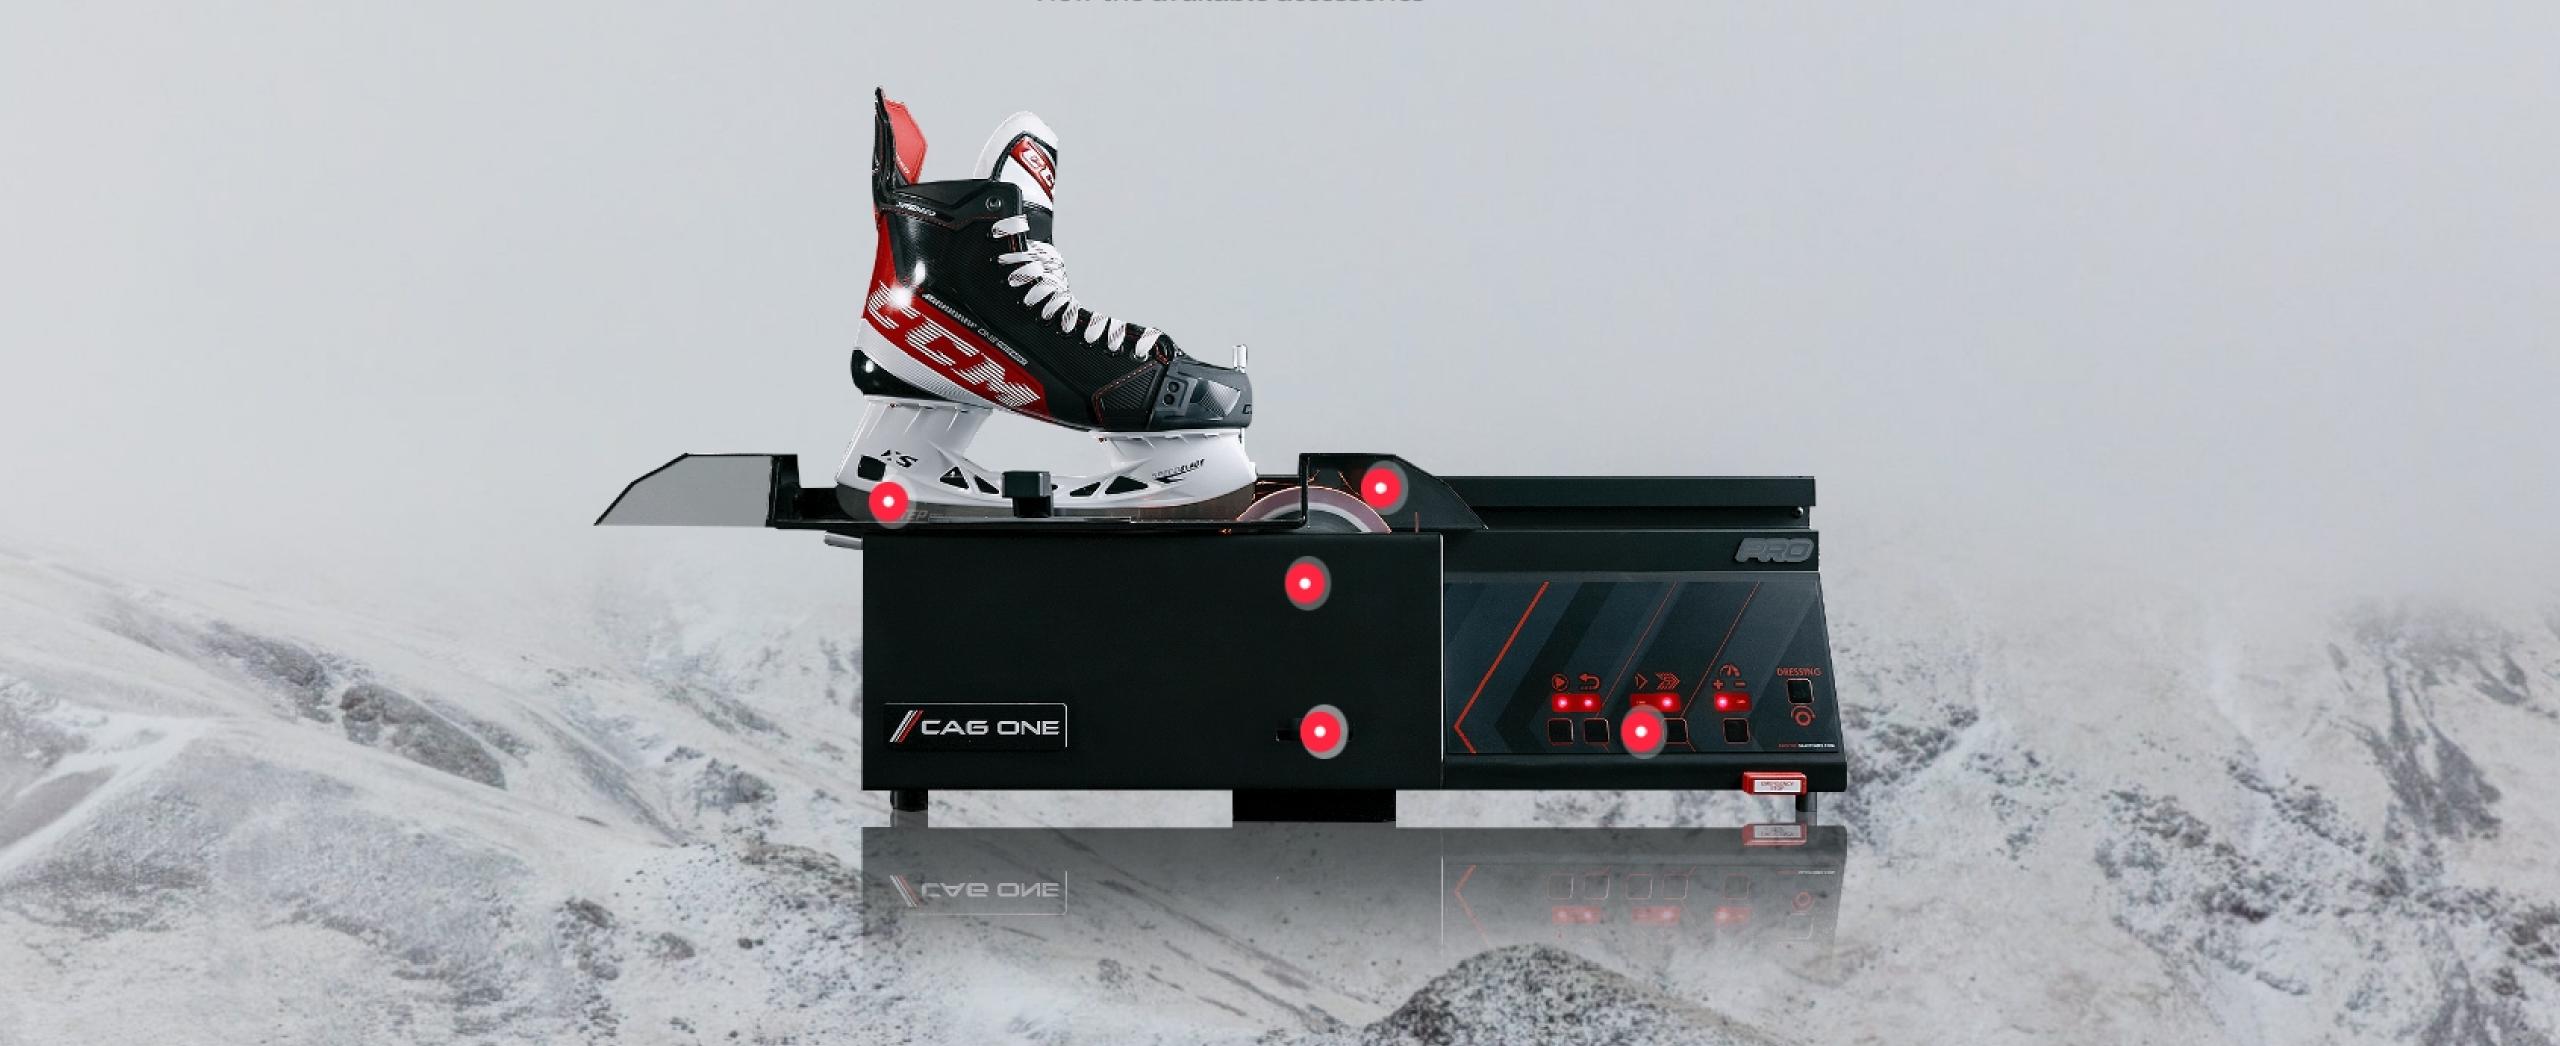

# Maximize Earnings Cost 0,15\$ / Pair

View the available accessories

### What's in the box

6 Balanced Grinding Wheels

3 Diamond Spinner Dressers

6 Honing stones

1 Servo Commander (auto-vac)

1 Power cable

1 CAG ONE Hard Travel Case (CAG ONE PRO Unit)