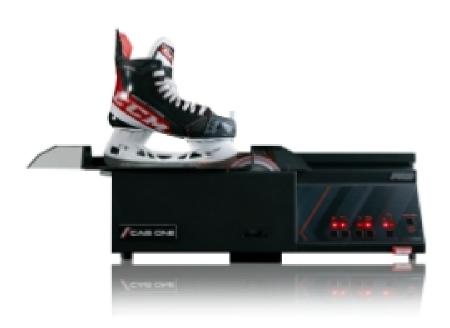

#### **CONSUMABLE**

Grinding Wheel /250 Pairs

Spinner Dresser /1000 Pairs

Honing Stone / 250 Pairs

**CAG ONE PRO Skate Sharpener** 

The Cag One Skate Sharpener Pro is a skate sharpening machine designed for hockey players, figure skaters, and other athletes who need to keep their skates sharp for optimal performance.

**CAG ONE Skate Sharpener** 

The CAG ONE skate sharpening machine is the state-of-the-art solution for skaters looking for precision and consistency. With its unique mechanism that applies constant pressure from heel to toe, this machine ensures that the profile of the blade remains exact every time.

Unlike other sharpening systems, the CAG ONE produces a flawless, mirror-like finish that exceeds industry standards. If you want the best skate sharpening experience available, the CAG ONE is the way to go.