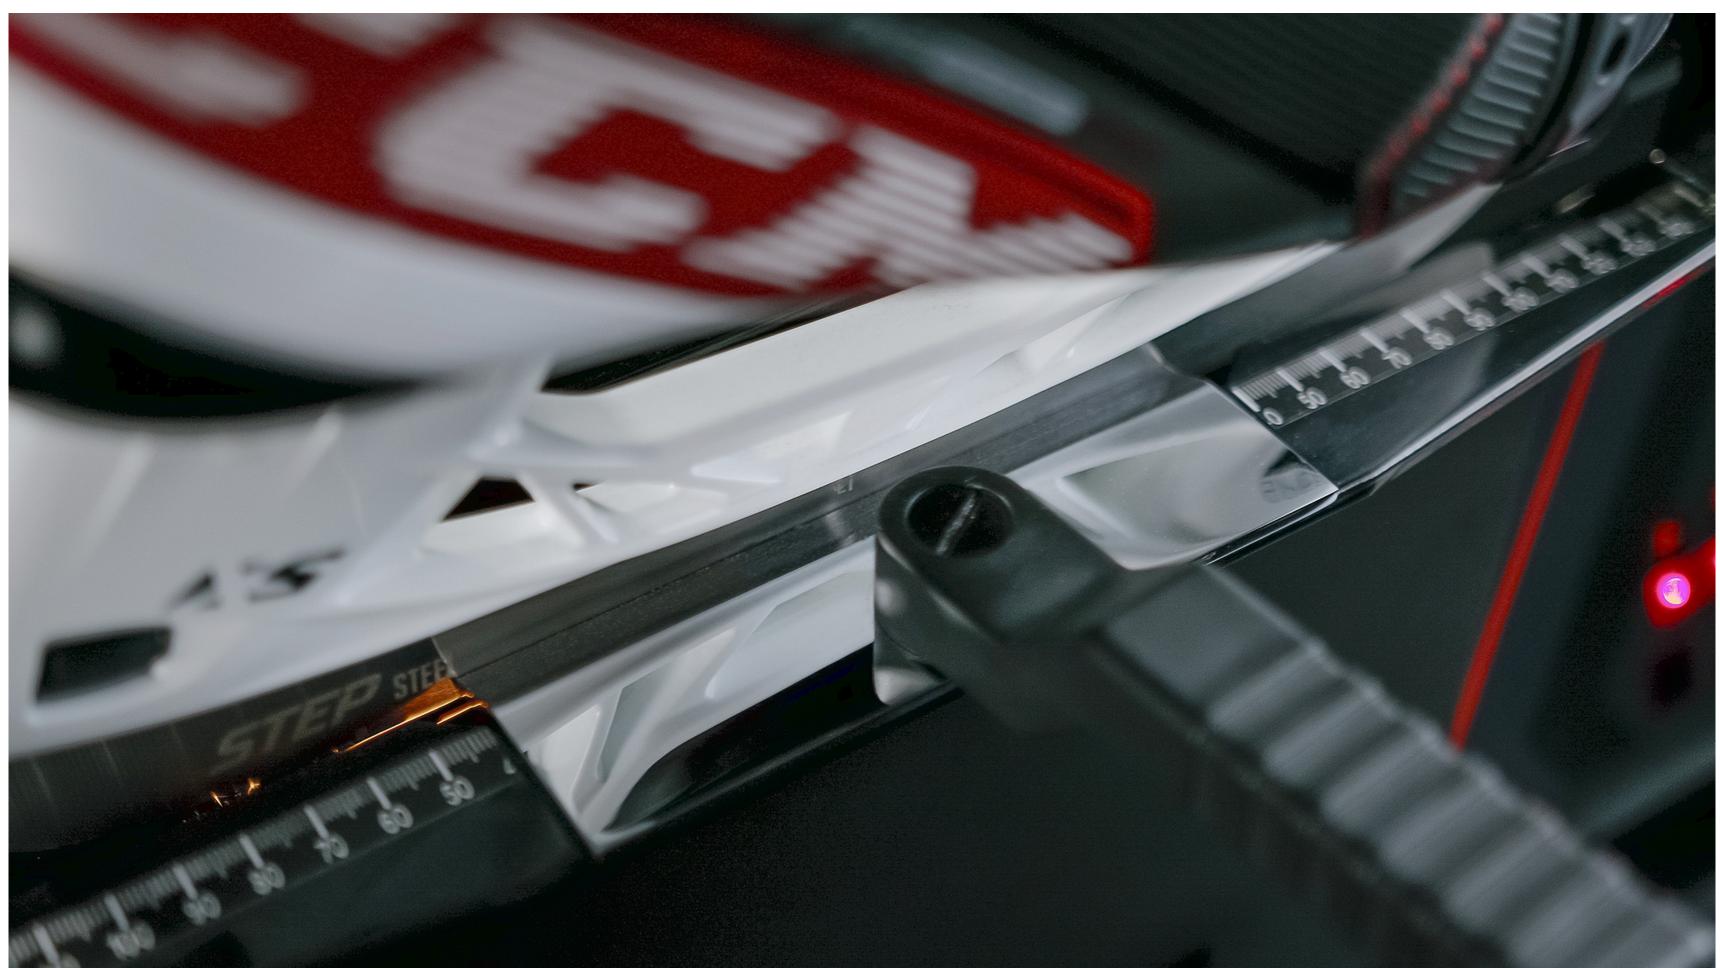

The self-centering blade holder is an innovative device that streamlines the blade alignment process by automatically aligning the blade with the grinding wheel upon insertion. By eliminating the need for manual adjustment, this technology saves time and reduces the risk of errors, resulting in a consistently sharp blade that enhances performance.

**CAG ONE Skate Sharpener** 

The CAG ONE skate sharpening machine is the state-of-the-art solution for skaters looking for precision and consistency. With its unique mechanism that applies constant pressure from heel to toe, this machine ensures that the profile of the blade remains exact every time.