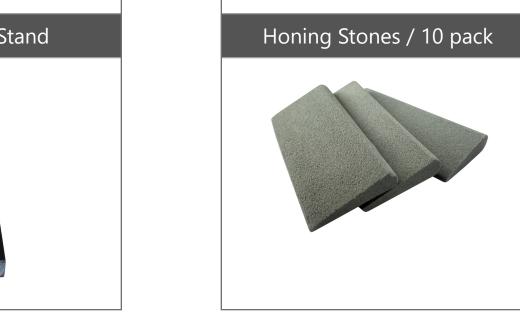

#### **CONSUMABLE**

Grinding Wheel /250 Pairs

Spinner Dresser /1000 Pairs

Honing Stone / 250 Pairs

**CAG ONE PRO Skate Sharpener** 

The Cag One Skate Sharpener Pro is a skate sharpening machine designed for hockey players, figure skaters, and other athletes who need to keep their skates sharp for optimal performance.

### Ultimate Starting Package: 1500 Pairs of Skates INCLUDED

6 GRINDING WHEELS + 3 SPINNER DRESSERS + 6 HONING STONES

### What's in the box

6 Balanced Grinding Wheels

3 Diamond Spinner Dressers

6 Honing stones

1 Servo Commander (auto-vac)

1 Power cable

1 CAG ONE Hard Travel Case (CAG ONE PRO Unit)