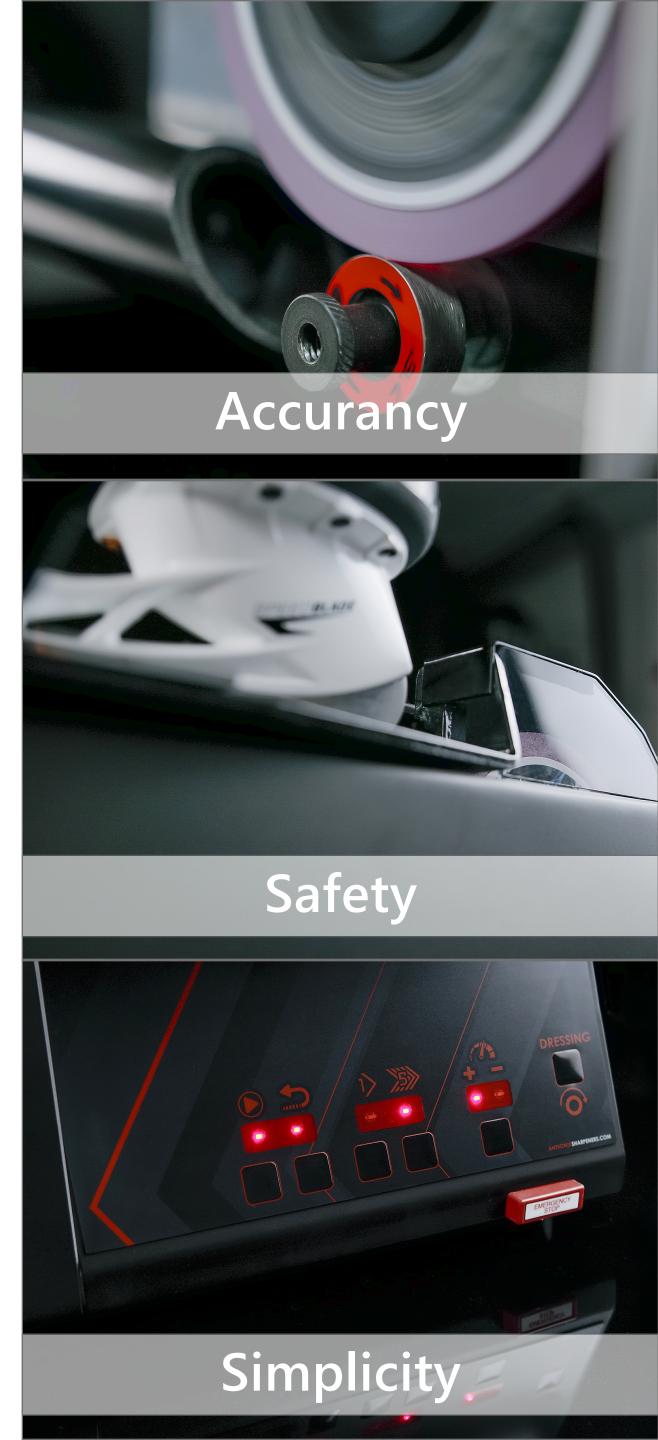

The self-centering blade holder is an innovative device that streamlines the blade alignment process by automatically aligning the blade with the grinding wheel upon insertion. By eliminating the need for manual adjustment, this technology saves time and reduces the risk of errors, resulting in a consistently sharp blade that enhances performance.

**CAG ONE Skate Sharpener** 

The CAG ONE skate sharpening machine is the state-of-the-art solution for skaters looking for precision and consistency. With its unique mechanism that applies constant pressure from heel to toe, this machine ensures that the profile of the blade remains exact every time.

Unlike other sharpening systems, the CAG ONE produces a flawless, mirror-like finish that exceeds industry standards. If you want the best skate sharpening experience available, the CAG ONE is the way to go.