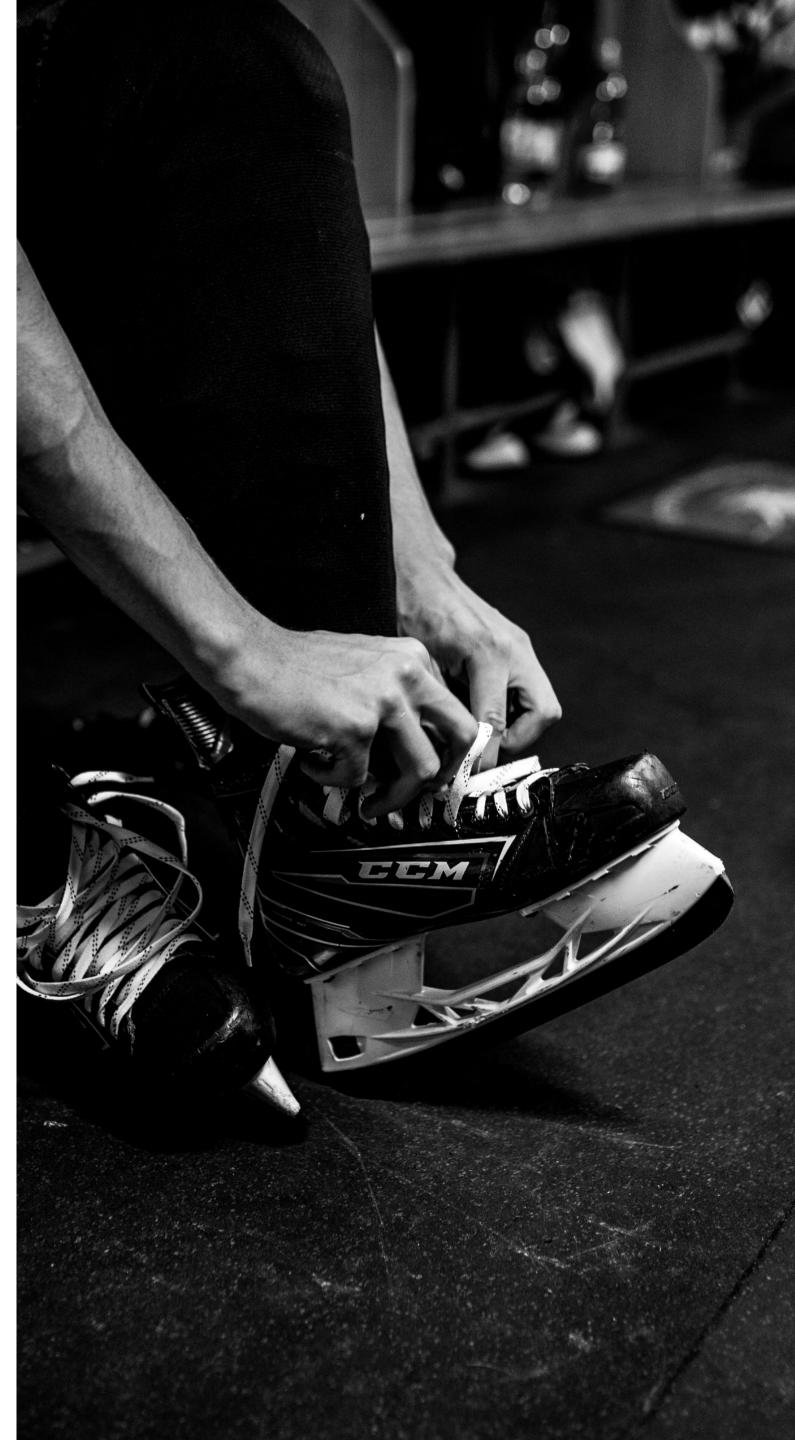

The self-centering blade holder is an innovative device that streamlines the blade alignment process by automatically aligning the blade with the grinding wheel upon insertion. By eliminating the need for manual adjustment, this technology saves time and reduces the risk of errors, resulting in a consistently sharp blade that enhances performance.

**CAG ONE Skate Sharpener** 

The CAG ONE skate sharpening machine is the state-of-the-art solution for skaters looking for precision and consistency. With its unique mechanism that applies constant pressure from heel to toe, this machine ensures that the profile of the blade remains exact every time.

Unlike other sharpening systems, the CAG ONE produces a flawless, mirror-like finish that exceeds industry standards. If you want the best skate sharpening experience available, the CAG ONE is the way to go.