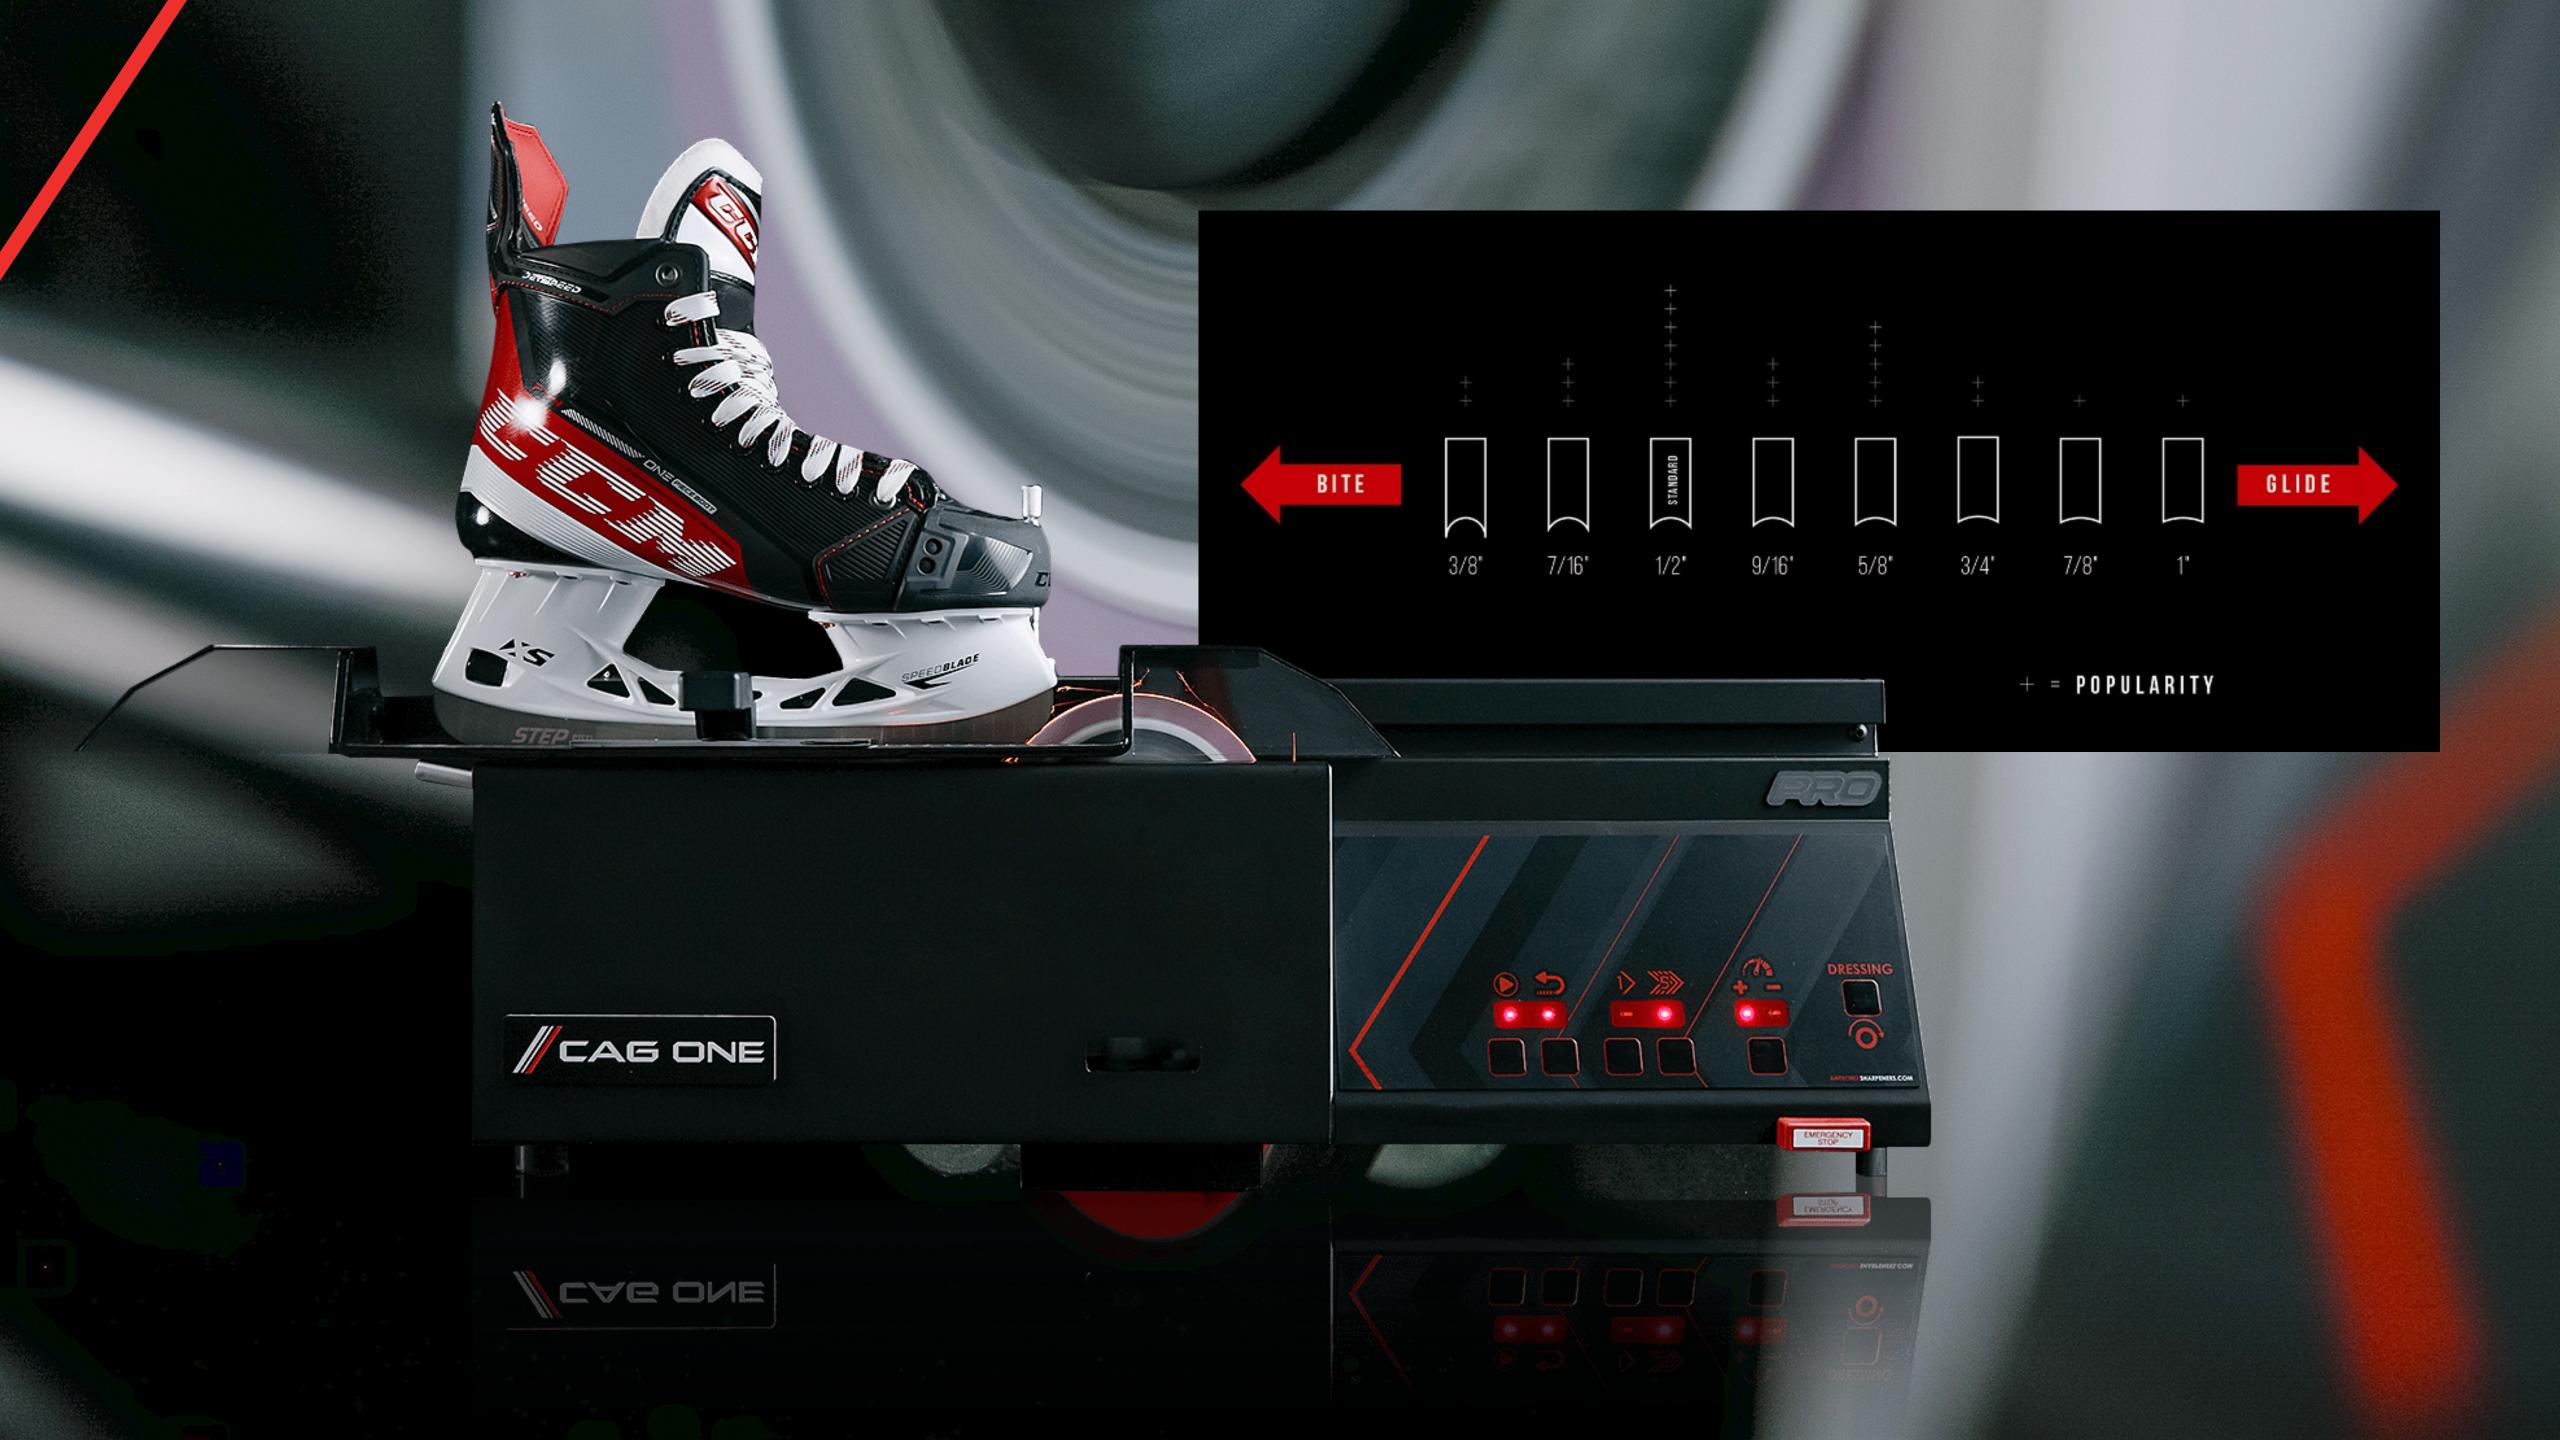

#### **CONSUMABLE**

Grinding Wheel /250 Pairs

Spinner Dresser /1000 Pairs

Honing Stone / 250 Pairs

**CAG ONE PRO Skate Sharpener** 

The Cag One Skate Sharpener Pro is a skate sharpening machine designed for hockey players, figure skaters, and other athletes who need to keep their skates sharp for optimal performance.

**CAG ONE Skate Sharpener** 

The CAG ONE skate sharpening machine is the state-of-the-art solution for skaters looking for precision and consistency. With its unique mechanism that applies constant pressure from heel to toe, this machine ensures that the profile of the blade remains exact every time.

Unlike other sharpening systems, the CAG ONE produces a flawless, mirror-like finish that exceeds industry standards. If you want the best skate sharpening experience available, the CAG ONE is the way to go.