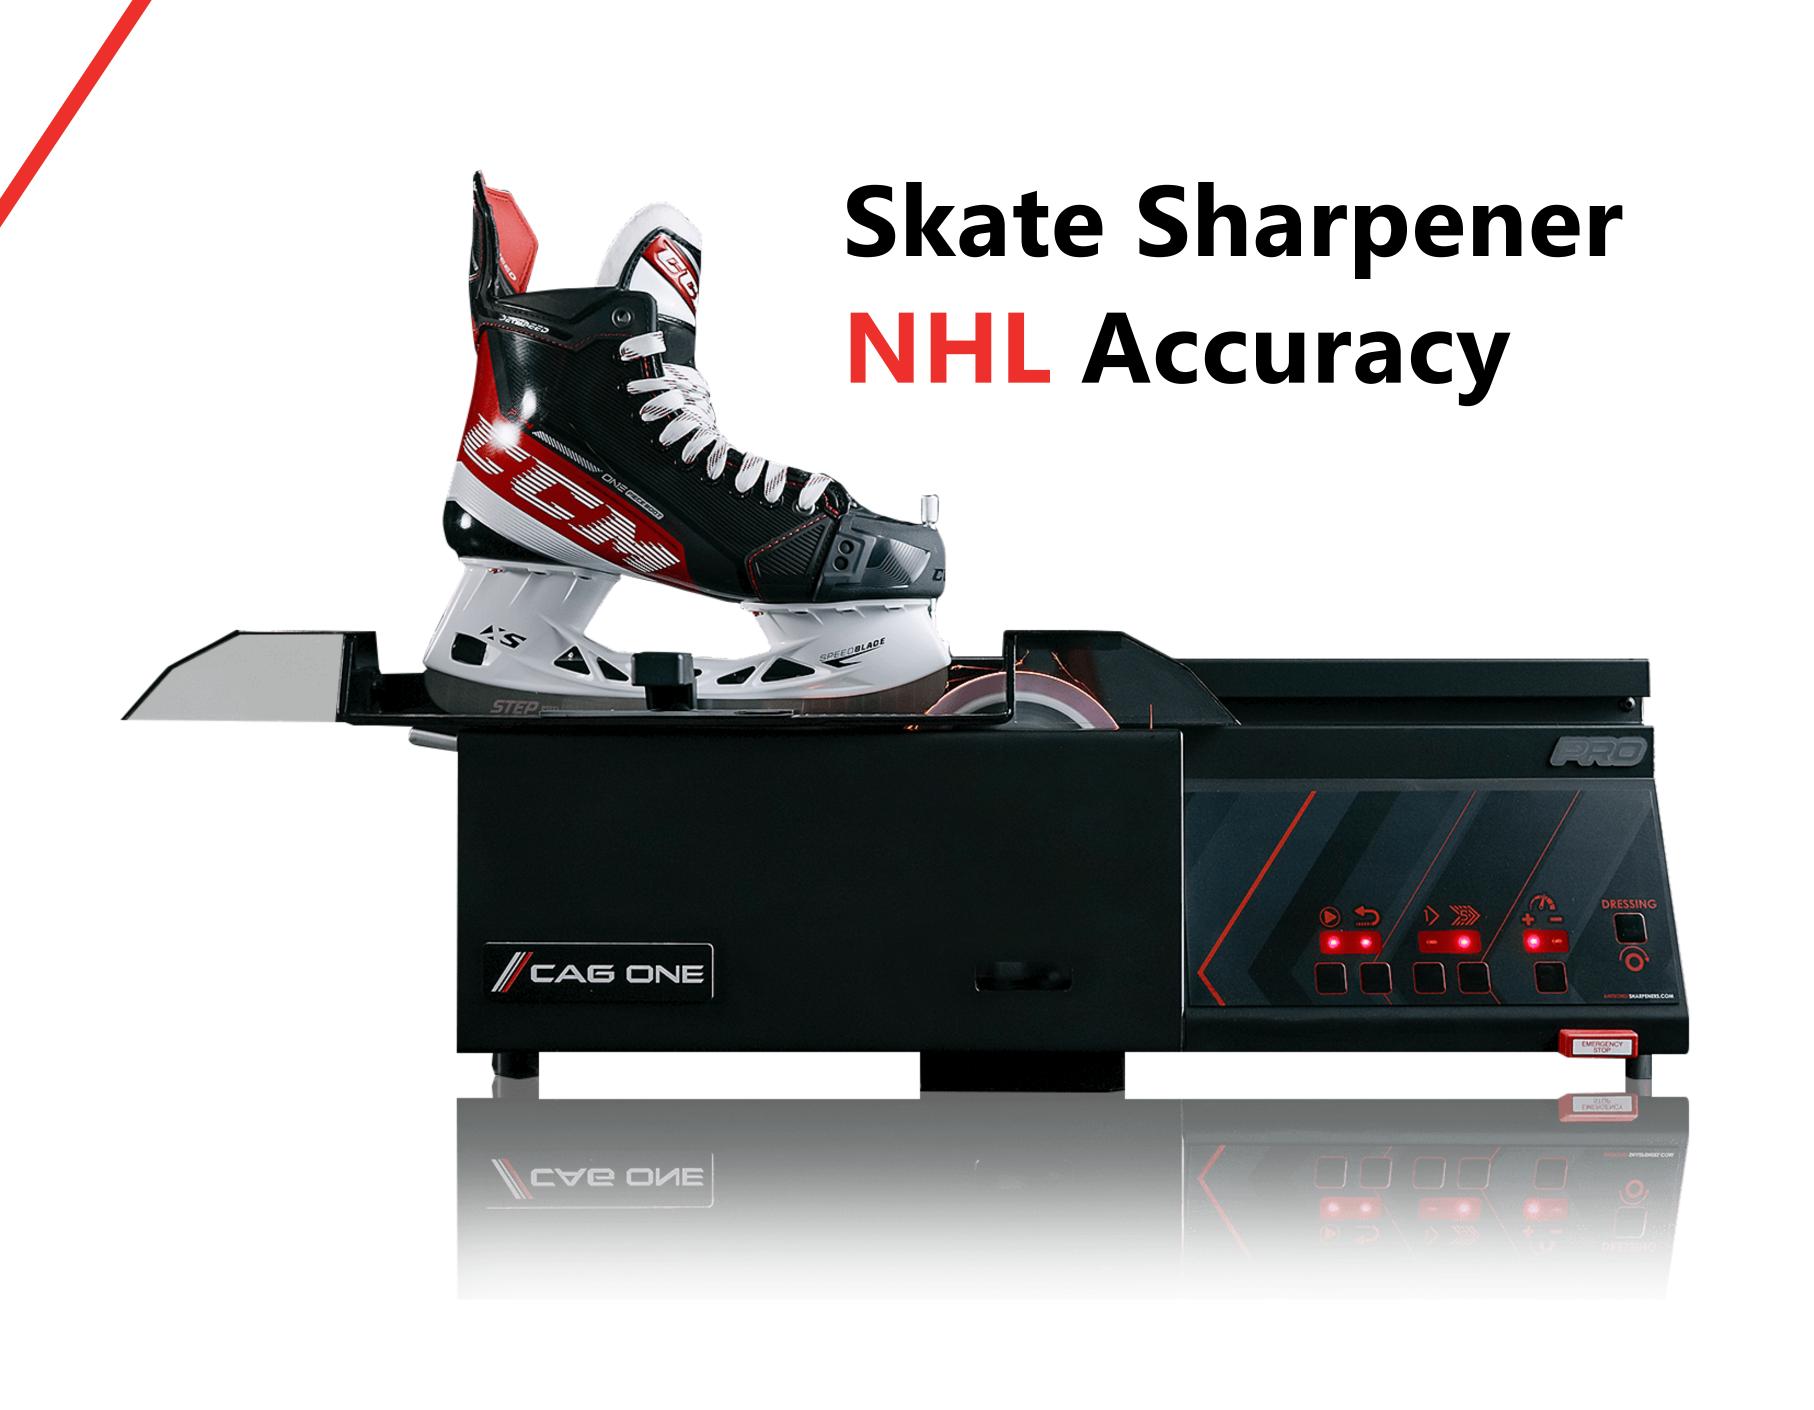

#### **CONSUMABLE**

Grinding Wheel /250 Pairs

Spinner Dresser /1000 Pairs

Honing Stone / 250 Pairs

**CAG ONE PRO Skate Sharpener** 

The Cag One Skate Sharpener Pro is a skate sharpening machine designed for hockey players, figure skaters, and other athletes who need to keep their skates sharp for optimal performance.

The Cag One Skate Sharpener is a high-quality machine that is designed to last for years of use. It is easy to operate and can be used by both professionals and amateurs alike. This machine is a great investment for anyone who wants to keep their skates sharp and ready for action.

**CAG ONE Skate Sharpener** 

The CAG ONE skate sharpening machine is the state-of-the-art solution for skaters looking for precision and consistency. With its unique mechanism that applies constant pressure from heel to toe, this machine ensures that the profile of the blade remains exact every time.

Unlike other sharpening systems, the CAG ONE produces a flawless, mirror-like finish that exceeds industry standards. If you want the best skate sharpening experience available, the CAG ONE is the way to go.