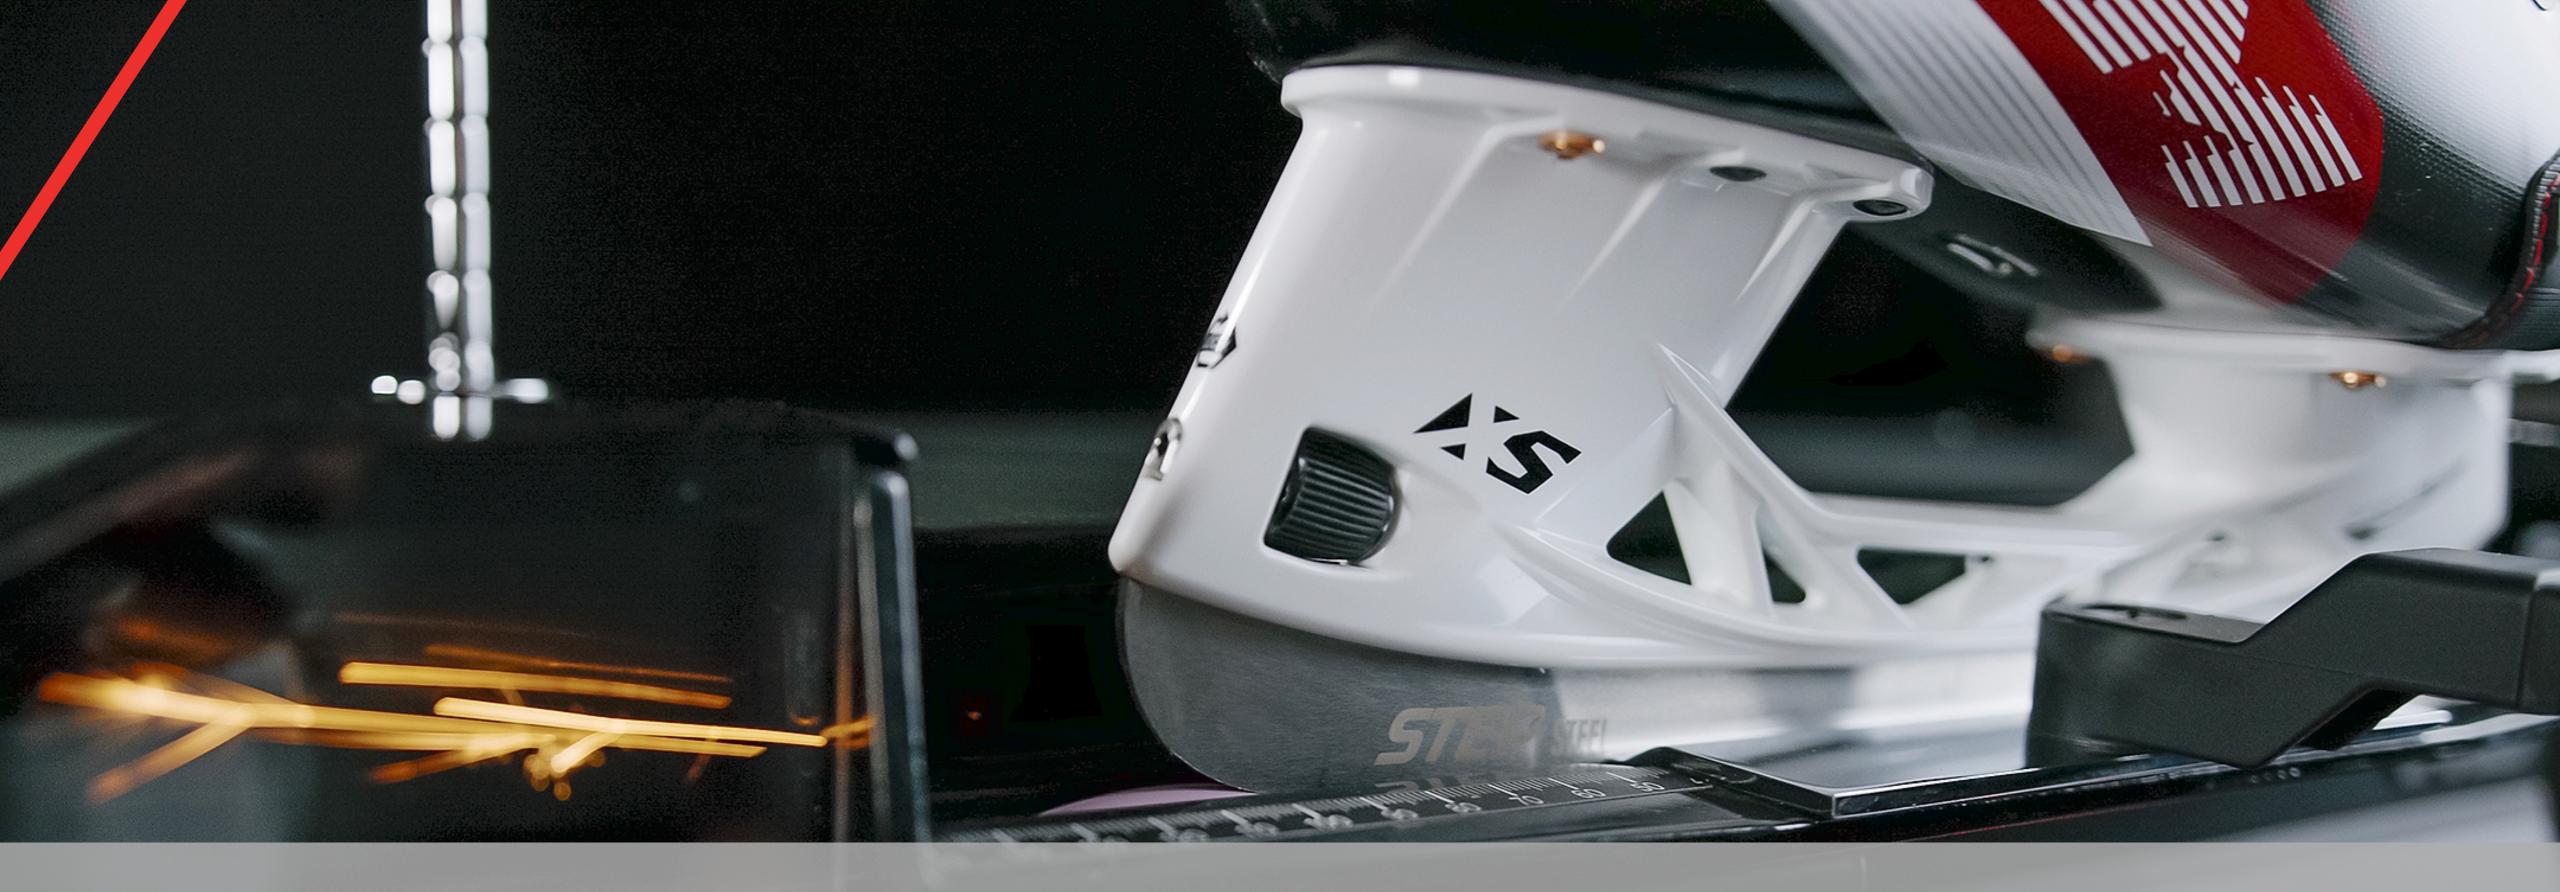

**CAG ONE Skate Sharpener** 

The CAG ONE skate sharpening machine is the state-of-the-art solution for skaters looking for precision and consistency. With its unique mechanism that applies constant pressure from heel to toe, this machine ensures that the profile of the blade remains exact every time.

Unlike other sharpening systems, the CAG ONE produces a flawless, mirror-like finish that exceeds industry standards. If you want the best skate sharpening experience available, the CAG ONE is the way to go.

The self-centering blade holder is an innovative device that streamlines the blade alignment process by automatically aligning the blade with the grinding wheel upon insertion. By eliminating the need for manual adjustment, this technology saves time and reduces the risk of errors, resulting in a consistently sharp blade that enhances performance.