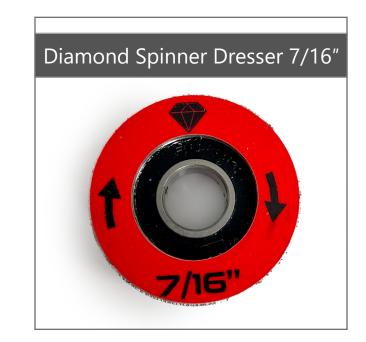

#### **CONSUMABLE**

Grinding Wheel /250 Pairs

Spinner Dresser /1000 Pairs

Honing Stone / 250 Pairs

**CAG ONE PRO Skate Sharpener** 

The Cag One Skate Sharpener Pro is a skate sharpening machine designed for hockey players, figure skaters, and other athletes who need to keep their skates sharp for optimal performance.

### Ultimate Starting Package: 1500 Pairs of Skates INCLUDED

6 GRINDING WHEELS + 3 SPINNER DRESSERS + 6 HONING STONES

### What's in the box

6 Balanced Grinding Wheels

3 Diamond Spinner Dressers

6 Honing stones

1 Servo Commander (auto-vac)

1 Power cable

1 CAG ONE Hard Travel Case (CAG ONE PRO Unit)