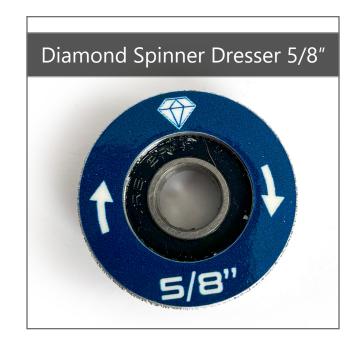

#### **CONSUMABLE**

Grinding Wheel /250 Pairs

Spinner Dresser /1000 Pairs

Honing Stone / 250 Pairs

**CAG ONE PRO Skate Sharpener** 

The Cag One Skate Sharpener Pro is a skate sharpening machine designed for hockey players, figure skaters, and other athletes who need to keep their skates sharp for optimal performance.

### Ultimate Starting Package: 1500 Pairs of Skates INCLUDED

6 GRINDING WHEELS + 3 SPINNER DRESSERS + 6 HONING STONES

### What's in the box

6 Balanced Grinding Wheels

3 Diamond Spinner Dressers

6 Honing stones

1 Servo Commander (auto-vac)

1 Power cable

1 CAG ONE Hard Travel Case (CAG ONE PRO Unit)