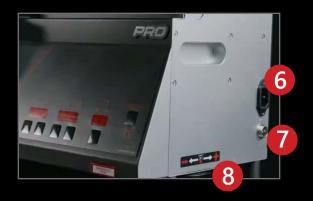

#### >>> TECHNICAL DESCRIPTION

- 1. Front dust panel
- 2. Skate holder
- 3. Touch keyboard and Safety switch
- 4. Grinding wheel height adjuster
- 5. Dressing arm

- 6. Power cord
- 7. Vacuum cleaner Servocommander plug
- 8. Grinding wheel pressure adjuster
- 9. Grinding wheel
- 10. Spinner Diamond Dresser