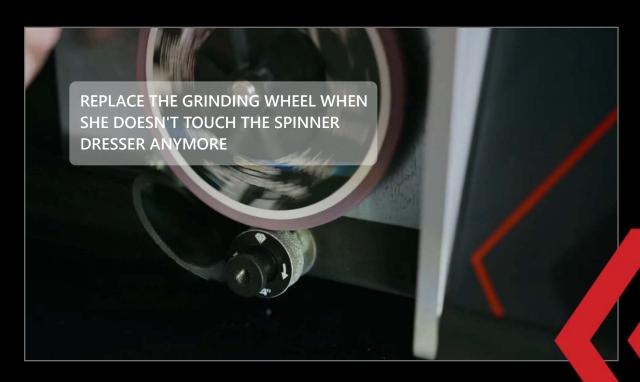

BOTH TRANSPORT SCREWS











INSTALL THE VACCUM CLEANER HOSSE (OPTIONAL)







PLUG THE SERVOCOMMANDER



PLUG THE VACCUM CLEANER CORD IN THE "VACUUM" SLOT, AND TURN IT ON (OPTIONAL)









INSTALL THE SPINNER DRESSER







TURN THE POWER ON



- 1. START SHARPENING 2. CANCEL SHARPENING
- 3. 1 SHARPENING CYCLE 4. 5 SHARPENING CYCLES
- 5. REGULAR SHARPENING
- 6. FINISHING & DRESSING













SHAPE THE GRINDING WHEEL FOR 2-3 SECONDS EVERY 3 PAIRS OF SKATES



SHAPE THE GRINDING WHEEL FOR 2-3 SECONDS EVERY 3 PAIRS OF SKATES









SHARPENING PROCESS COMPLETE, FIRMLY REMOVE SHARPENING BURR ON BOTH SIDES OF THE BLADE WITH THE HONING STONE

















RESURFACE THE WHEEL WHEN THE NEW DIAMOND IS INSTALLED





MOVE THE WHEEL DOWN WITH THE HEIGHT AJUSTER TONE "SAVE THE SPIKES"









# ANIRONIX

## antronixsharpeners.com

- sales@antronixsharpeners.com
  - **1-800-577-2198**

- facebook.com/antronixsharpeners
- instagram.com/antronix\_sharpeners