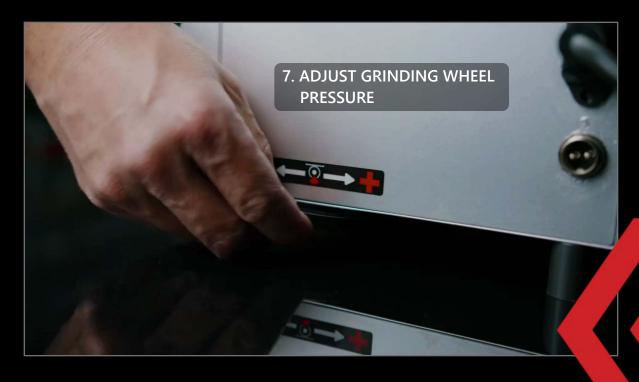

#### >>> TECHNICAL DESCRIPTION

- 1. Front dust panel
- 2. Skate holder
- 3. Touch keyboard and Safety switch
- 4. Grinding wheel height adjuster
- 5. Dressing arm

- 6. Power cord
- 7. Vacuum cleaner Servocommander plug
- 8. Grinding wheel pressure adjuster
- 9. Grinding wheel
- 10. Spinner Diamond Dresser