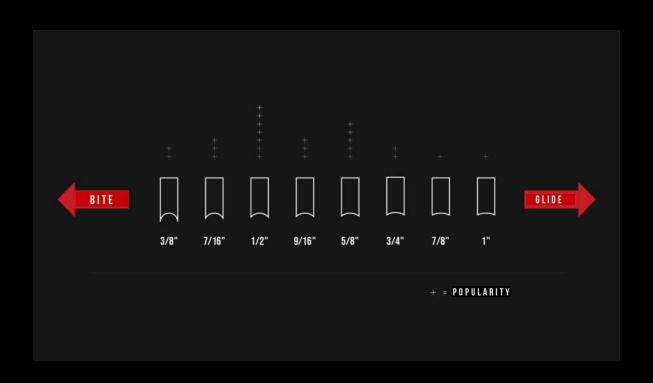

>>> DIMENSION, WEIGHT AND ELECTRICAL

Weight: 25 kg / 55 lbs Length: 720 mm / 28.5" Height: 220 mm / 8" Dept: 260 mm / 10.5"

Power: 110 V, 60 Hz, 300W - 3A

#### **>>>** CONSUMABLE

250 Pairs / Grinding Wheel 1000 Pairs / Spinner Dresser 250 Pairs / Honing Stone

#### >>> TECHNICAL DESCRIPTION







- 1. Front dust panel
- 2. Skate holder
- 3. Touch keyboard and Safety switch
- 4. Grinding wheel height adjuster
- 5. Dressing arm

- 6. Power cord
- 7. Vacuum cleaner Servocommander plug
- 8. Grinding wheel pressure adjuster
- 9. Grinding wheel
- 10. Spinner Diamond Dresser

#### >>> INCLUDED ACCESSORIES AND SUPPLIES



1 x Servocommander



6 x Grinding wheels



6 x Honing stones



3 x Diamond Spinners



1 x Power cord



1 x CAG ONE Transport case

#### **>>> SKATE SHARPENING CHART**



#### **»** INSTALLATION







TAKE OFF BOTH TRANSPORT SCREWS











INSTALL THE VACCUM CLEANER HOSSE (OPTIONAL)







PLUG THE SERVOCOMMANDER



PLUG THE VACCUM CLEANER CORD IN THE "VACUUM" SLOT, AND TURN IT ON (OPTIONAL)









INSTALL THE SPINNER DRESSER







TURN THE POWER ON



- 1. START SHARPENING 2. CANCEL SHARPENING
- 3. 1 SHARPENING CYCLE 4. 5 SHARPENING CYCLES
- 5. REGULAR SHARPENING
- 6. FINISHING & DRESSING













SHAPE THE GRINDING WHEEL FOR 2-3 SECONDS EVERY 3 PAIRS OF SKATES



SHAPE THE GRINDING WHEEL FOR 2-3 SECONDS EVERY 3 PAIRS OF SKATES









SHARPENING PROCESS COMPLETE, FIRMLY REMOVE SHARPENING BURR ON BOTH SIDES OF THE BLADE WITH THE HONING STONE

















RESURFACE THE WHEEL WHEN THE NEW DIAMOND IS INSTALLED





MOVE THE WHEEL DOWN WITH T