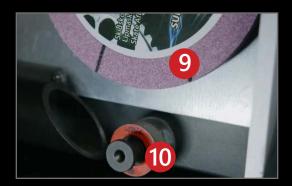

#### >>> TECHNICAL DESCRIPTION

- 1. Front dust panel
- 2. Skate holder
- 3. Touch keyboard and Safety switch
- 4. Grinding wheel height adjuster
- 5. Dressing arm

- 6. Power cord
- 7. Vacuum cleaner Servocommander plug
- 8. Grinding wheel pressure adjuster
- 9. Grinding wheel
- 10. Spinner Diamond Dresser