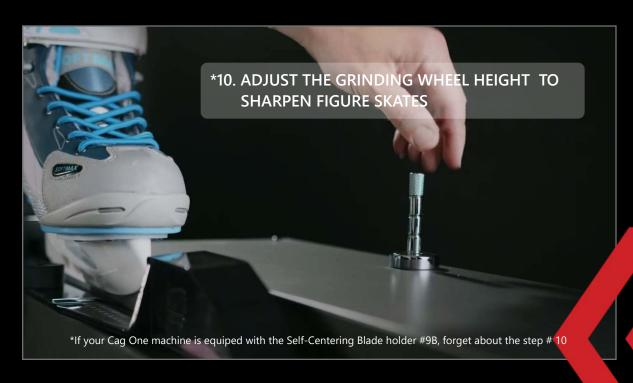

>>> SKATE SHARPENING CHART**



#### **»** INSTALLATION







TAKE OFF BOTH TRANSPORT SCREWS











INSTALL THE VACCUM CLEANER HOSSE (OPTIONAL)







PLUG THE SERVOCOMMANDER



PLUG THE VACCUM CLEANER CORD IN THE "VACUUM" SLOT, AND TURN IT ON (OPTIONAL)









INSTALL THE SPINNER DRESSER







TURN THE POWER ON



- 1. START SHARPENING 2. CANCEL SHARPENING
- 3. 1 SHARPENING CYCLE 4. 5 SHARPENING CYCLES
- 5. REGULAR SHARPENING
- 6. FINISHING & DRESSING













SHAPE THE GRINDING WHEEL FOR 2-3 SECONDS EVERY 3 PAIRS OF SKATES



SHAPE THE GRINDING WHEEL FOR 2-3 SECONDS EVERY 3 PAIRS OF SKATES









SHARPENING PROCESS COMPLETE, FIRMLY REMOVE SHARPENING BURR ON BOTH SIDES OF THE BLADE WITH THE HONING STONE

















RESURFACE THE WHEEL WHEN THE NEW DIAMOND IS INSTALLED





MOVE THE WHEEL DOWN WITH THE HEIGHT AJUSTER TONE "SAVE THE SPIKES"









# ANIRONIX

## antronixsharpeners.com

- sales@antronixsharpeners.com
  - **1-800-577-2198**

- facebook.com/antronixsharpeners
- instagram.com/antronix\_sharpeners