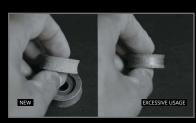

SHAPE THE GRINDING WHEEL FOR 2-3 SECONDS EVERY 3 PAIRS OF SKATES

SHARPENING PROCESS COMPLETE, FIRMLY REMOVE SHARPENING BURR ON BOTH SIDES OF THE BLADE WITH THE HONING STONE

RESURFACE THE WHEEL WHEN THE NEW DIAMOND IS INSTALLED