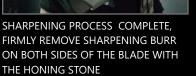

SHAPE THE GRINDING WHEEL FOR 2-3 SECONDS EVERY 3 PAIRS OF SKATES

SHARPENING PROCESS COMPLETE, FIRMLY REMOVE SHARPENING BURR ON BOTH SIDES OF THE BLADE WITH THE HONING STONE

RESURFACE THE WHEEL WHEN THE NEW DIAMOND IS INSTALLED