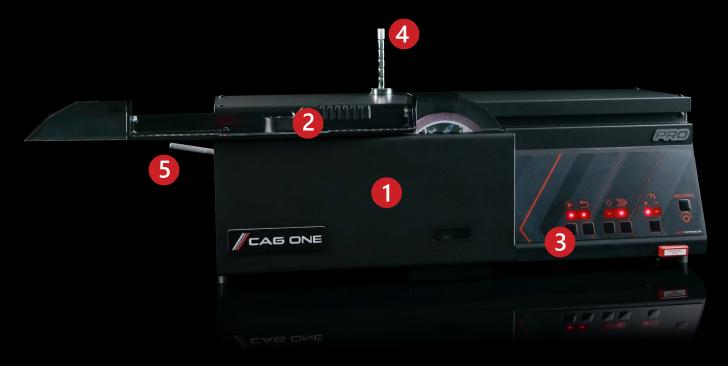

#### >>> TECHNICAL DESCRIPTION

- 1. Front dust panel
- 2. Skate holder
- 3. Touch keyboard and Safety switch
- 4. Grinding wheel height adjuster
- 5. Dressing arm

- 6. Power cord
- 7. Vacuum cleaner Servocommander plug
- 8. Grinding wheel pressure adjuster
- 9. Grinding wheel
- 10. Spinner Diamond Dresser