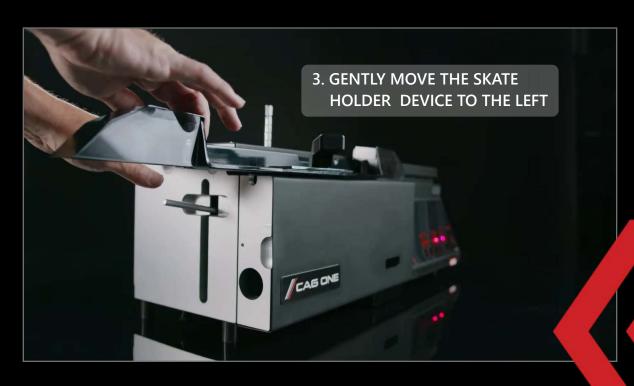

#### **»** INSTALLATION

TAKE OFF BOTH TRANSPORT SCREWS

INSTALL THE VACCUM CLEANER HOSSE (OPTIONAL)

PLUG THE SERVOCOMMANDER

PLUG THE VACCUM CLEANER CORD IN THE "VACUUM" SLOT, AND TURN IT ON (OPTIONAL)

INSTALL THE SPINNER DRESSER