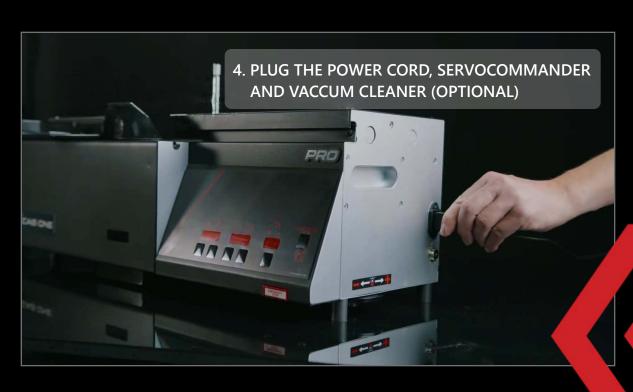

#### **»** INSTALLATION

TAKE OFF BOTH TRANSPORT SCREWS

INSTALL THE VACCUM CLEANER HOSSE (OPTIONAL)

PLUG THE SERVOCOMMANDER

PLUG THE VACCUM CLEANER CORD IN THE "VACUUM" SLOT, AND TURN IT ON (OPTIONAL)

INSTALL THE SPINNER DRESSER