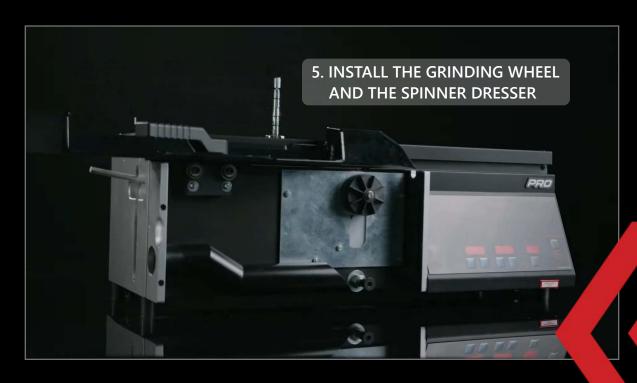

#### **»** INSTALLATION

TAKE OFF BOTH TRANSPORT SCREWS

INSTALL THE VACCUM CLEANER HOSSE (OPTIONAL)

PLUG THE SERVOCOMMANDER

PLUG THE VACCUM CLEANER CORD IN THE "VACUUM" SLOT, AND TURN IT ON (OPTIONAL)

INSTALL THE SPINNER DRESSER