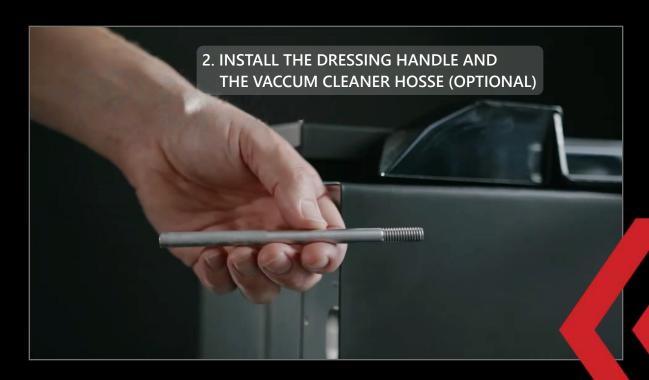

#### **»** INSTALLATION

TAKE OFF BOTH TRANSPORT SCREWS

INSTALL THE VACCUM CLEANER HOSSE (OPTIONAL)

PLUG THE SERVOCOMMANDER

PLUG THE VACCUM CLEANER CORD IN THE "VACUUM" SLOT, AND TURN IT ON (OPTIONAL)

INSTALL THE SPINNER DRESSER