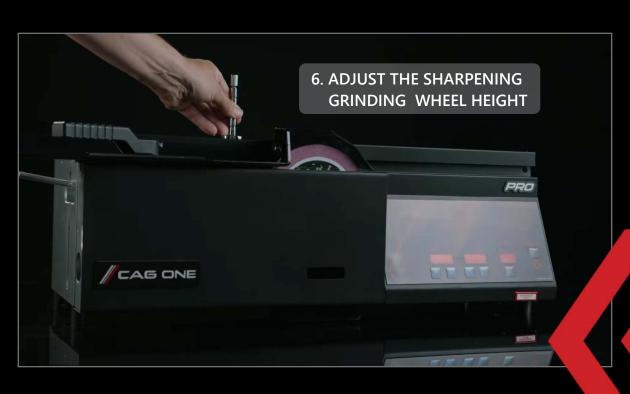

>>> TECHNICAL DESCRIPTION







- 1. Front dust panel
- 2. Skate holder
- 3. Touch keyboard and Safety switch
- 4. Grinding wheel height adjuster
- 5. Dressing arm

- 6. Power cord
- 7. Vacuum cleaner Servocommander plug
- 8. Grinding wheel pressure adjuster
- 9. Grinding wheel
- 10. Spinner Diamond Dresser

#### >>> INCLUDED ACCESSORIES AND SUPPLIES



1 x Servocommander



6 x Grinding wheels



6 x Honing stones



3 x Diamond Spinners



1 x Power cord



1 x CAG ONE Transport case

#### **>>> SKATE SHARPENING CHART**



#### **»** INSTALLATION







TAKE OFF BOTH TRANSPORT SCREWS











INSTALL THE VACCUM CLEANER HOSSE (OPTIONAL)







PLUG THE SERVOCOMMANDER



PLUG THE VACCUM CLEANER CORD IN THE "VACUUM" SLOT, AND TURN IT ON (OPTIONAL)









INSTALL THE SPINNER DRESSER







TURN THE POWER ON



- 1. START SHARPENING 2. CANCEL SHARPENING
- 3. 1 SHARPENING CYCLE 4. 5 SHARPENING CYCLES
- 5. REGULAR SHARPENING
- 6. FINISHING & DRESSING













SHAPE THE GRINDING WHEEL FOR 2-3 SECONDS EVERY 3 PAIRS OF SKATES



SHAPE THE GRINDING WHEEL FOR 2-3 SECONDS EVERY 3 PAIRS OF SKATES









SHARPENING PROCESS COMPLETE, FIRMLY REMOVE SHARPENING BURR ON BOTH SIDES OF THE BLADE WITH THE HONING STONE

















RESURFACE THE WHEEL WHEN THE NEW DIAMOND IS INSTALLED





MOVE THE WHEEL DOWN WITH THE HEIGHT AJUSTER TONE "SAVE THE SPIKES"









# ANIRONIX

## antronixsharpeners.com

- sales@antronixsharpeners.com
  - **1-800-577-2198**

- facebook.com/antronixsharpeners
- instagram.com/antronix\_sharpeners