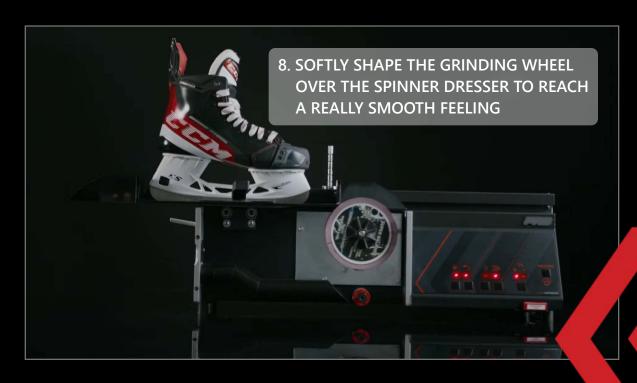

TURN THE POWER ON

- 1. START SHARPENING 2. CANCEL SHARPENING
- 3. 1 SHARPENING CYCLE 4. 5 SHARPENING CYCLES
- 5. REGULAR SHARPENING
- 6. FINISHING & DRESSING

SHAPE THE GRINDING WHEEL FOR 2-3 SECONDS EVERY 3 PAIRS OF SKATES

SHAPE THE GRINDING WHEEL FOR 2-3 SECONDS EVERY 3 PAIRS OF SKATES

SHARPENING PROCESS COMPLETE, FIRMLY REMOVE SHARPENING BURR ON BOTH SIDES OF THE BLADE WITH THE HONING STONE

RESURFACE THE WHEEL WHEN THE NEW DIAMOND IS INSTALLED