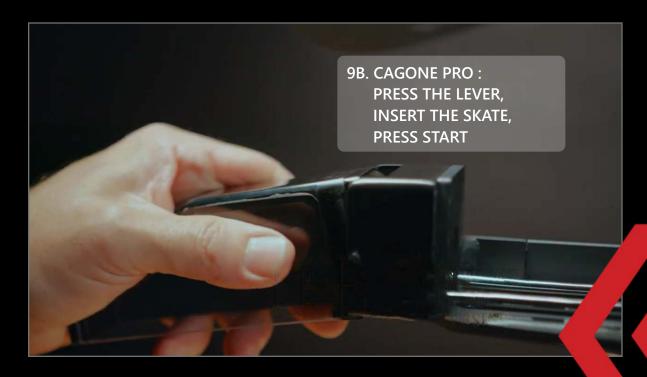

TURN THE POWER ON

- 1. START SHARPENING 2. CANCEL SHARPENING
- 3. 1 SHARPENING CYCLE 4. 5 SHARPENING CYCLES
- 5. REGULAR SHARPENING
- 6. FINISHING & DRESSING

SHAPE THE GRINDING WHEEL FOR 2-3 SECONDS EVERY 3 PAIRS OF SKATES