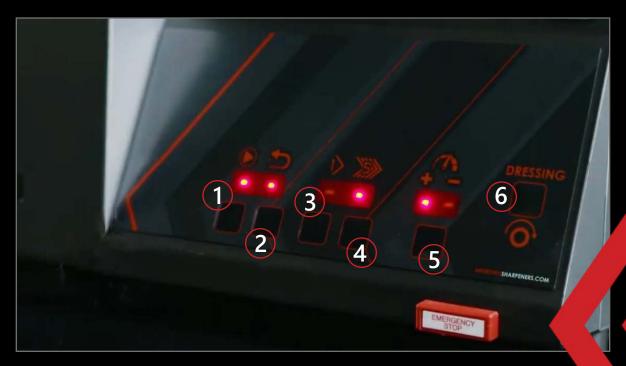

TURN THE POWER ON

- 1. START SHARPENING 2. CANCEL SHARPENING
- 3. 1 SHARPENING CYCLE 4. 5 SHARPENING CYCLES
- 5. REGULAR SHARPENING
- 6. FINISHING & DRESSING

SHAPE THE GRINDING WHEEL FOR 2-3 SECONDS EVERY 3 PAIRS OF SKATES