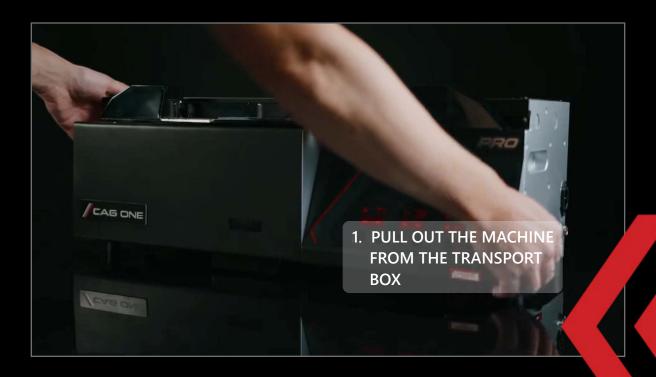

#### **»** INSTALLATION

TAKE OFF BOTH TRANSPORT SCREWS

INSTALL THE VACCUM CLEANER HOSSE (OPTIONAL)

PLUG THE SERVOCOMMANDER

PLUG THE VACCUM CLEANER CORD IN THE "VACUUM" SLOT, AND TURN IT ON (OPTIONAL)

INSTALL THE SPINNER DRESSER